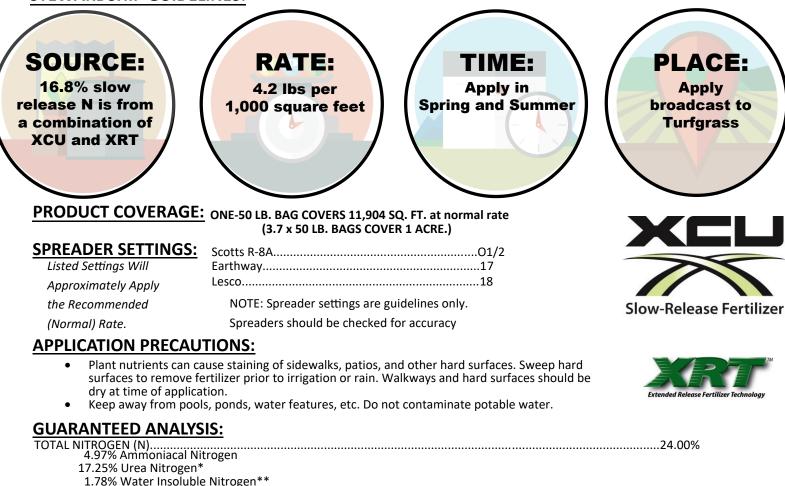

## **STEWARDSHIP GUIDELINES:**

Derived from: Polymer Coated Sulfur Coated Urea, Polymer Coated Urea, Urea, Ammonium Sulfate, Biosolids, Muriate of Potash, Monoammonium Phosphate

\*8.40% Slow Release Urea Nitrogen from Polymer Coated Sulfur Coated Urea

\*8.40% Slow Release Urea Nitrogen from Polymer Coated Urea

\*\*1.78% Slowly Available Water Insoluble Nitrogen from Biosolids