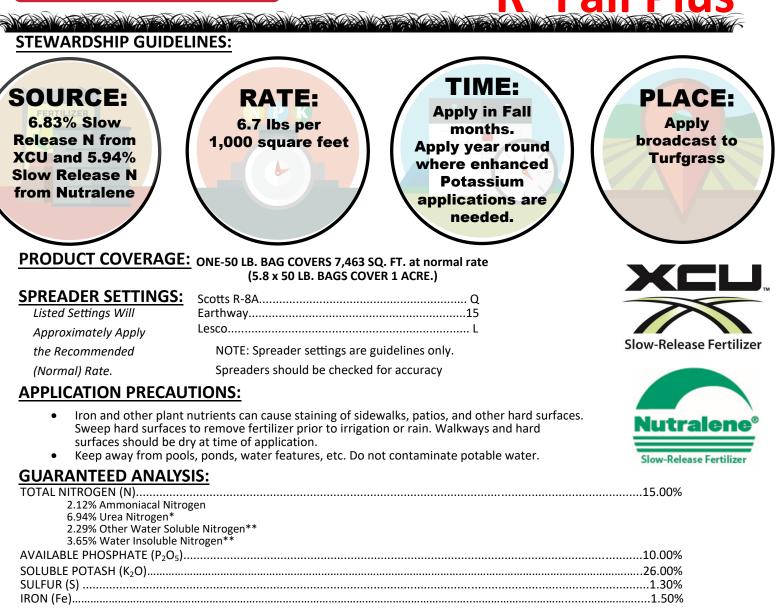

Derived from: Potassium Chloride, Ferrous Sulfate, Monoammonium Phosphate, Methylene Urea, Polymer Coated Sulfur Coated Urea \*6.83% Slow Release Urea Nitrogen from Polymer Coated Sulfur Coated Urea \*\*5.94% Slowly Available Nitrogen from Methylene Urea